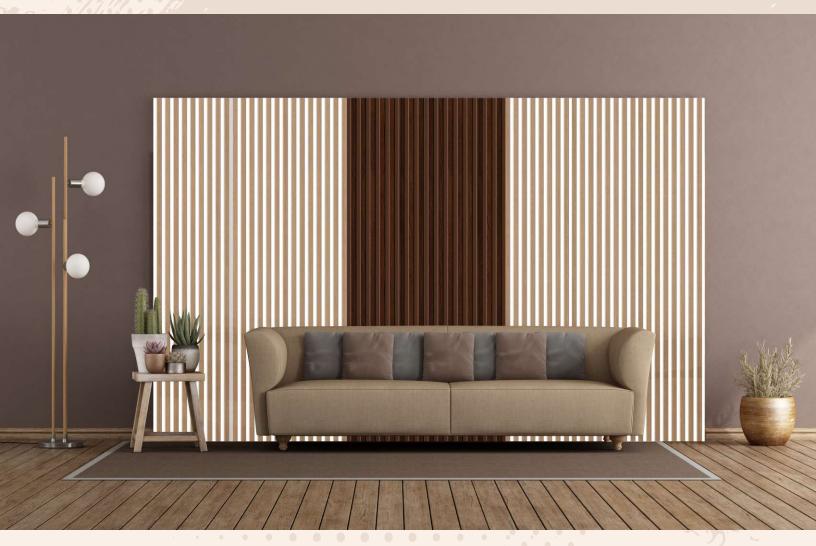

# India's First upvc Louvers Panel

#### Lovers Panel 170 x 23

#### Lovers Panel 320 x 09

**RL-1507** 

(Texture)

**RL-1506** 

(Texture)

**RL-1505** 

(Texture)

**RL-1508** 