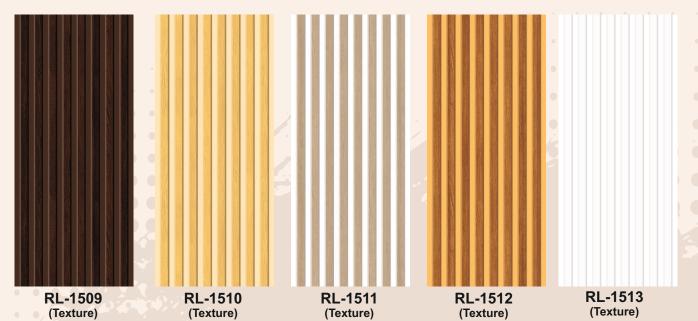

#### Lovers Panel 320 x 09

**RL-1507** 

(Texture)

**RL-1506** 

(Texture)

**RL-1505** 

(Texture)

**RL-1508** 