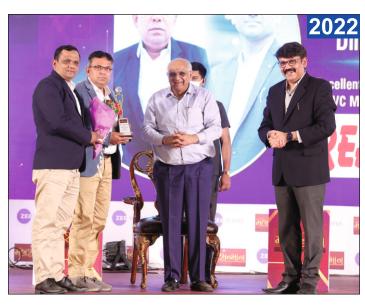

PRIDE OF NATION AWARDED BY
CHIEF MINISTER MR. VIJAY RUPANI

BEST UPVC FURNITURE AWARDED BY CHIEF MINISTER MR. BHUPENDRA PATEL