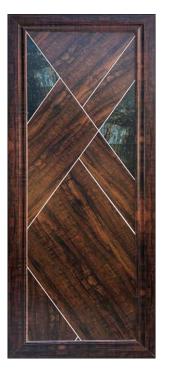

#### **Door Size**

28 x 81

31 x 81

- Artistic Designs Gallery
- 30 mm Thick Customize Doors
  - Easy to Install Water Proof
- Termite Proof Easy & Fast Installation

**RB - 701 - Door** 

**RB - 702 Door** 

**RB - 703 Door** 