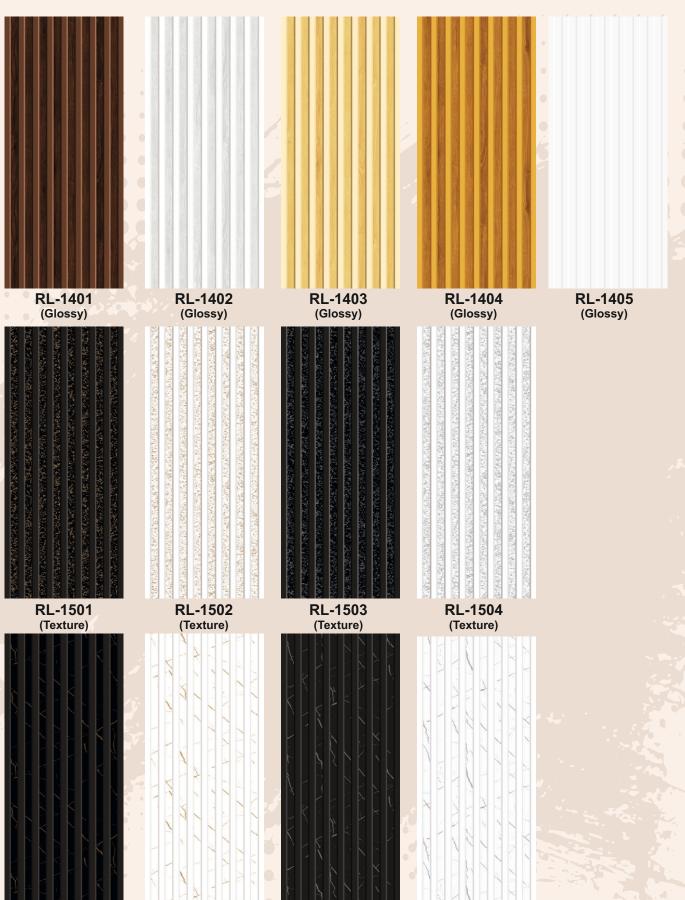

#### Lovers Panel 170 x 23

#### Lovers Panel 320 x 09

**RL-1507** 

(Texture)

**RL-1506** 

(Texture)

**RL-1505** 

(Texture)

**RL-1508** 