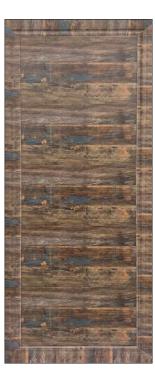

#### **Door Size**

28 x 81

31 x 81

- Artistic Designs Gallery
- 30 mm Thick Customize Doors
  - Easy to Install Water Proof
- Termite Proof Easy & Fast Installation

**RB - 701 - Door** 

**RB - 702 Door** 

**RB - 703 Door** 