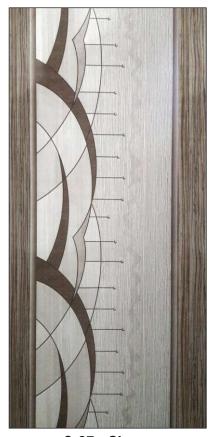

#### **Door Size**

28 x 81

31 x 81

- Artistic Designs Gallery
- 30 mm Thick Customize Doors
  - Easy to Install Water Proof
- Termite Proof Easy & Fast Installation

**RB - 701 - Door** 

**RB - 702 Door** 

**RB - 703 Door** 