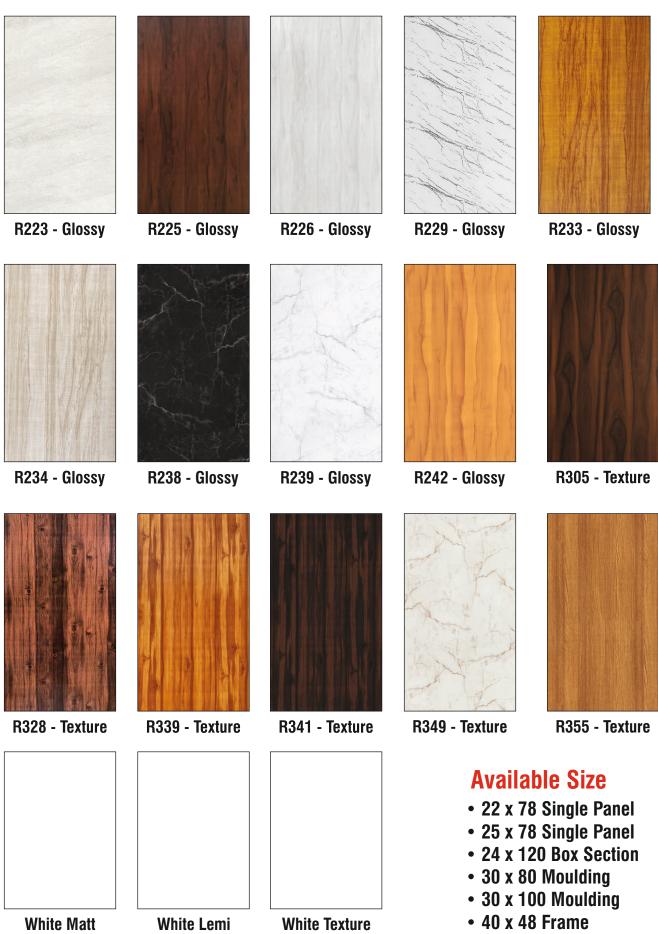

No.1

R305 - Texture

R328 - Texture

R329 - Texture

R331 - Texture

R332 - Texture

R333 - Texture

R339 - Texture

R340 - Texture

R341 - Texture

#### યુપીવીસી ફર્નિચર તો રીચલ નું જ...

R335 - Texture

R336 - Texture

R337 - Texture

R338 - Texture

R343 - Texture

R344 - Texture

R345 - Texture

R348 - Texture

R349 - Texture

R346 - Texture

યુપીવીસી ફર્નિચર તો રીચલ નું જ...

R350 - Texture

R351 - Texture

R352 - Texture

R353 - Texture

R354 - Texture

R355 - Texture

R381 - Texture

R382 - Texture

R383 - Texture

## GLOSSY COLOUR

R223 - Glossy

R224 - Glossy

R225 - Glossy

R226 - Glossy

R227 - Glossy

R228 - Glossy

R229 - Glossy

R230 - Glossy

White - Glossy (Lami)

R234 - Glossy

R239 - Glossy

R240 - Glossy

R241 - Glossy

R242 - Glossy

R243 - Glossy

#### UPVC Modular Furniture

| Section                                        | Section<br>Name              | Section<br>Size | Std Length<br>(Inch) | Applications                                  |
|------------------------------------------------|------------------------------|-----------------|----------------------|-----------------------------------------------|
|                                                | Single Panel                 | 22,25,31        | 78, 96               | Doors, Kitchen Cabinet, Partition & Furniture |
| =(1111111111172                                | Ceilling Panel<br>Wall Panel | 6 x 250         | 144                  | Wall Paneling, Ceiling & Furniture            |
| =(111111111112_                                | Ceilling Panel<br>Wall Panel | 8 x 250         | 120                  | Wall Paneling, Ceiling & Furniture            |
| <b>←</b> ШШШШППППППППППППППППППППППППППППППППП | Ceilling Panel<br>Wall Panel | 8 x 400         | 120                  | Wall Paneling, Ceiling & Furniture            |
|                                                | Вох                          | 24 x 120        | 111                  | Doors, Kitchen Cabinet, Partition & Furniture |
|                                                | Moulding                     | 30 x 80         | 111                  | Doors, Kitchen Cabinet & Furniture            |
| SIII                                           | Moulding                     | 30 x 100        | 111                  | Doors                                         |
|                                                | Moulding                     | 30 x 100        | 114                  | Beauty Doors                                  |
|                                                | Frame                        | 40 x 48         | 192                  | Doors, Kitchen Cabinet, Partition & Furniture |
|                                                | Frame                        | 50 x 60         | 204                  | Doors                                         |
|                                                | Pipe                         | 25 x 38         | 144                  | Kitchen Cabinet & Furniture                   |
| -                                              | Solid<br>Furniture Stick     | 14 x 17         | 120                  | Doors, Kitchen Cabinet, Partition & Furniture |
|                                                | Furniture Stick              | 16 x 19         | 120                  | Doors, Kitchen Cabinet, Partition & Furniture |
|                                                | Furniture Stick              | 22 x 35         | 144                  | Doors, Kitchen Cabinet, Partition & Furniture |
|                                                | C-Cap                        |                 | 120                  | Self                                          |
| &                                              | Clip                         | -               | 120                  | Wall Paneling & Ceiling                       |
|                                                | Louvers Panel                | 198 x 15        | 120                  | Wall Paneling & Ceiling                       |
|                                                | Louvers Panel                | 170 x 23        | 120                  | Wall Paneling & Ceiling                       |
|                                                | Louvers Panel                | 320 x 9         | 120                  | Wall Paneling & Ceiling                       |