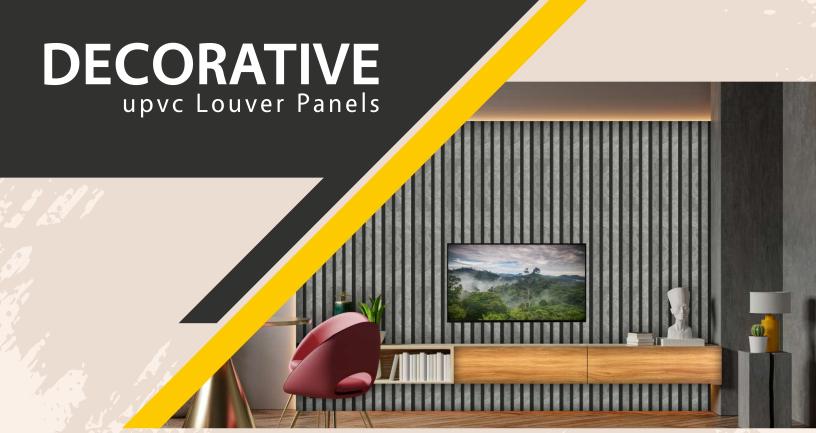

e



#### યુપીવીસી ફર્નિચર તો રીચલ નું જ...







R335 - Texture

R336 - Texture

R337 - Texture





R338 - Texture











R343 - Texture

R344 - Texture

R345 - Texture







R348 - Texture

R349 - Texture

R346 - Texture



યુપીવીસી ફર્નિચર તો રીચલ નું જ...







R350 - Texture

R351 - Texture

R352 - Texture







R353 - Texture

R354 - Texture

R355 - Texture











R381 - Texture

R382 - Texture

R383 - Texture













## GLOSSY COLOUR









R223 - Glossy



R224 - Glossy











R225 - Glossy

R226 - Glossy

R227 - Glossy





R228 - Glossy









R229 - Glossy

R230 - Glossy

White - Glossy (Lami)







R234 - Glossy

















R239 - Glossy











R240 - Glossy

R241 - Glossy

R242 - Glossy













R243 - Glossy

R245 - Glossy















# India's First upvc Louvers Panel













### 

#### **Lovers Panel 198 x 15**











**RL - 801** 



**RL - 802** 



**RL-803** 



**RL - 804** 



**RL-805** 





**RL - 807** 



**RL - 808** 



### 

#### Lovers Panel 170 x 23





#### Lovers Panel 320 x 09





**RL-1507** 

(Texture)

**RL-1506** 

(Texture)

**RL-1505** 

(Texture)

**RL-1508** 

(Texture)























E-102

E-103







E-104

E-105

E-106







E-107

E-108

E-110







E-111

E-112

E-114





Note: This is computer generated images. Colors & Shades may differ from actual products.







S.B. - Glossy







S-07 - Glossy



S-10 - Glossy



S-12 - Glossy



# યુપીવીસી ફર્નિચર તો રીચલ નું જ...







S-13-Glossy S-14-Glossy



एक नया भारत बनाने का सपना...





#### **Door Size**

2