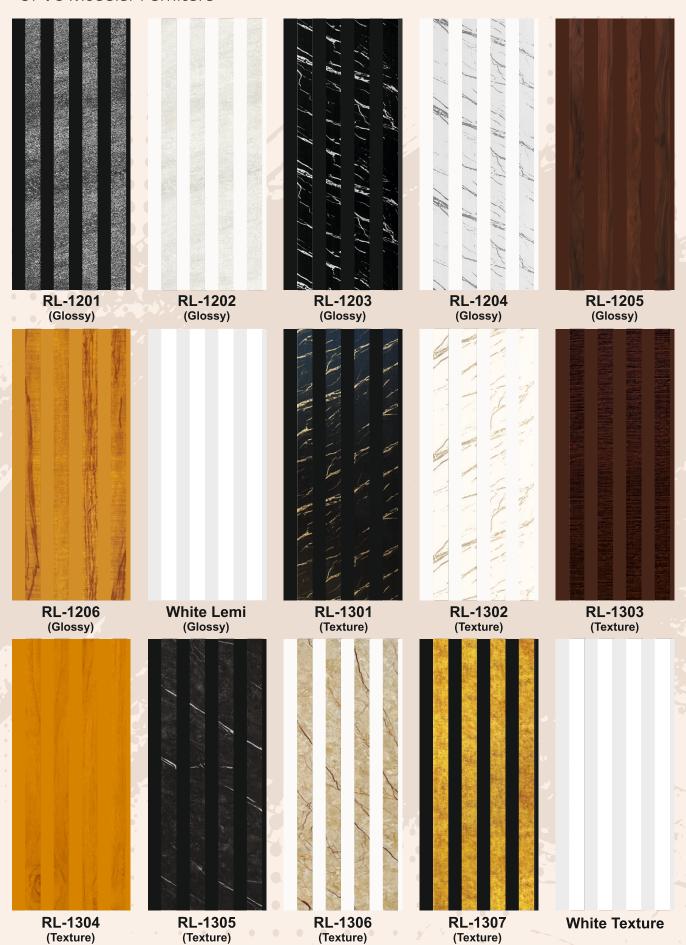

#### Lovers Panel 170 x 23

#### Lovers Panel 320 x 09

**RL-1507** 

(Texture)

**RL-1506** 

(Texture)

**RL-1505** 

(Texture)

**RL-1508** 