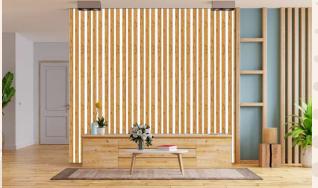

# India's First upvc Louvers Panel

#### Lovers Panel 320 x 09

**RL-1507** 

(Texture)

**RL-1506** 

(Texture)

**RL-1505** 

(Texture)

**RL-1508** 