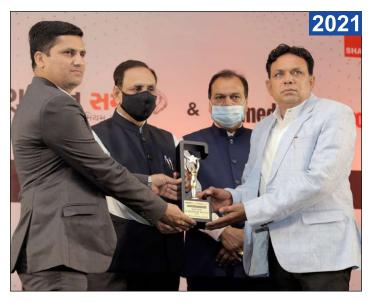

PRIDE OF NATION AWARDED BY
CHIEF MINISTER MR. VIJAY RUPANI

BEST UPVC FURNITURE AWARDED BY CHIEF MINISTER MR. BHUPENDRA PATEL