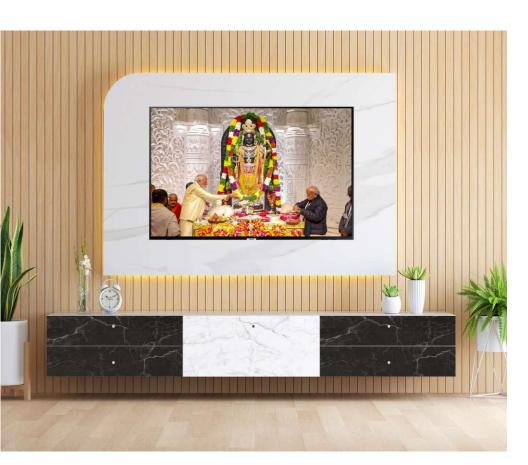

युपीवीसी इर्नियर तो रीयस नुं ए...

**UPVC** Modular Furniture

Located in Tajpur (Prantij), just 50 km from Ahmedabad, RAMDEV PROFILES is the proud manufacturer of high-quality UPVC modular furniture under the esteemed brand "REAL PLAST." Our commitment to excellence, insatiable focus on quality, and dedication to customer satisfaction have earned us the ISO 9001:2015 accreditation.

REAL PLAST is synonymous with reliability and quality, making it a household name in UPVC modular furniture. As your eco-conscious and budget-friendly choice, REAL PLAST stands out for crafting dream interiors. Our extensive product range excels in strength, reliability, and durability, offering unmatched expertise in the intricacies of interior design for homes and