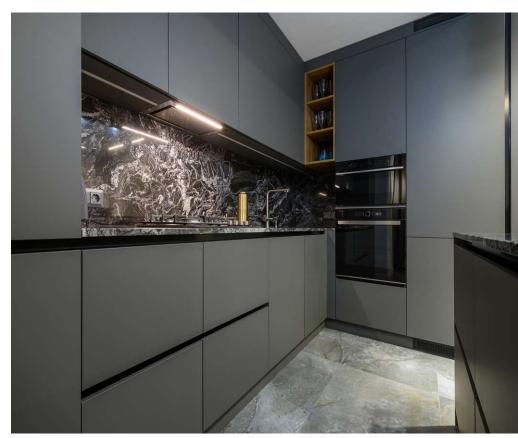

#### UPVC Modular Furniture

| Section                                        | Section<br>Name              | Section<br>Size | Std Length<br>(Inch) | Applications                                  |
|------------------------------------------------|------------------------------|-----------------|----------------------|-----------------------------------------------|
|                                                | Single Panel                 | 22,25,31        | 78, 96               | Doors, Kitchen Cabinet, Partition & Furniture |
| =(1111111111172                                | Ceilling Panel<br>Wall Panel | 6 x 250         | 144                  | Wall Paneling, Ceiling & Furniture            |
| =(111111111112_                                | Ceilling Panel<br>Wall Panel | 8 x 250         | 120                  | Wall Paneling, Ceiling & Furniture            |
| <b>←</b> ШШШШППППППППППППППППППППППППППППППППП | Ceilling Panel<br>Wall Panel | 8 x 400         | 120                  | Wall Paneling, Ceiling & Furniture            |
|                                                | Вох                          | 24 x 120        | 111                  | Doors, Kitchen Cabinet, Partition & Furniture |
|                                                | Moulding                     | 30 x 80         | 111                  | Doors, Kitchen Cabinet & Furniture            |
| SIII                                           | Moulding                     | 30 x 100        | 111                  | Doors                                         |
|                                                | Moulding                     | 30 x 100        | 114                  | Beauty Doors                                  |
|                                                | Frame                        | 40 x 48         | 192                  | Doors, Kitchen Cabinet, Partition & Furniture |
|                                                | Frame                        | 50 x 60         | 204                  | Doors                                         |
|                                                | Pipe                         | 25 x 38         | 144                  | Kitchen Cabinet & Furniture                   |
| -                                              | Solid<br>Furniture Stick     | 14 x 17         | 120                  | Doors, Kitchen Cabinet, Partition & Furniture |
|                                                | Furniture Stick              | 16 x 19         | 120                  | Doors, Kitchen Cabinet, Partition & Furniture |
|                                                | Furniture Stick              | 22 x 35         | 144                  | Doors, Kitchen Cabinet, Partition & Furniture |
|                                                | C-Cap                        |                 | 120                  | Self                                          |
| &                                              | Clip                         | -               | 120                  | Wall Paneling & Ceiling                       |
|                                                | Louvers Panel                | 198 x 15        | 120                  | Wall Paneling & Ceiling                       |
|                                                | Louvers Panel                | 170 x 23        | 120                  | Wall Paneling & Ceiling                       |
|                                                | Louvers Panel                | 320 x 9         | 120                  | Wall Paneling & Ceiling                       |